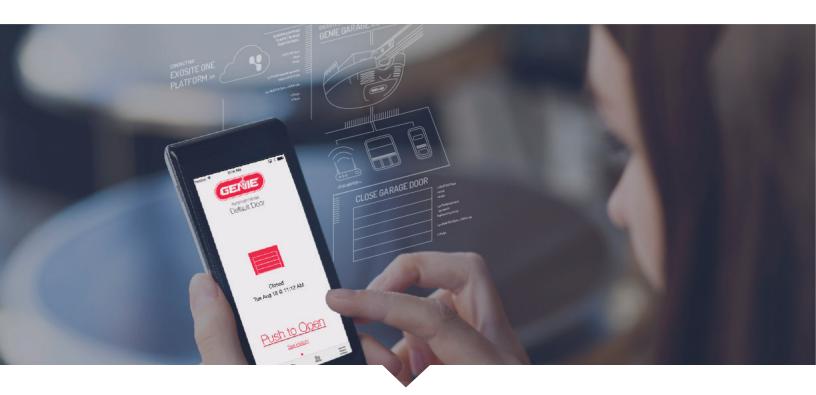

### THE TECHNOLOGY

ALADDIN CONNECT ENABLES HOMEOWNERS TO USE A SMART DEVICE APP TO MONITOR AND CHANGETHE POSITION OF UP TO THREE GARAGE DOORS.

#### **DOOR SWITCH**

- Attached to garage door internal tilt sensor identifies door status.
- Communicates with door controller module (DCM) via low-power Bluetooth.

#### **DCM**

- Wired to existing garage door opener includes TI CC320 Wi-Fi + MCU module.
- · Communicates with home router via Wi-Fi.

#### **WIRELESS ROUTER**

 Acts as gateway for DCM to send and receive data using the Exosite platform.

#### MOBILE PHONE APPLICATION

- Compatible with iOS and Android.
- Enables DCM to pair with wireless router and provision with Genie.
- Exosite's robust platform APIs allow the apps to remain lightweight and front-end focused.

#### **EXOSITE PLATFORM**

- Analyzes stream data to send real-time push notifications about door status.
- Allows users to view current/historical door status, remotely open/close garage door, and grant control to other users.
- Enables firmware-over-the-air updates to products in the field.